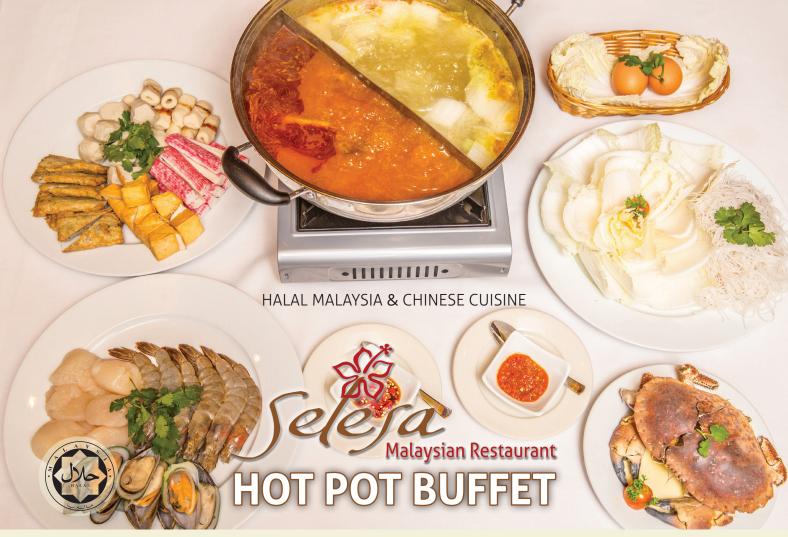

## **HOT POT BUFFET**

Served from 12.00pm - 8.00pm

**Restaurant Opening Times** 

Sun - Thu • 12pm - 10pm | Fri - Sat • 12pm - 10.30pm

Please select a maximum of 10 per order. You are welcome to repeat the order after previous food items are finished.

# **HOUSE SPECIAL HOT POT SOUP BASES**

Yong Tau Fu Minced Dace £7 Fish Ball £7 **Beancurd Sticks** £8 Vegetarian Fish Cake £7 **Imitation Squid Roll** £10 Seaboy Chikuwa

### **VEGETABLES**

Lettuce £5 Choi Sum £5 Chinese Cabbage £5 **Morning Glory** £5 Pak Choi £5 Fresh Tofu £5 Fried Beancurd £5 Shitake Mushroom £5 Bamboo Mooli £5 £5 Egg

#### **SEAFOOD**

Please select a maximum 4 items in a single order only

Fresh scallop (each) £4.50 Prawn (in-shell) | 5pcs £9 Fresh mussel £8 Fresh cuttlefish £8 Crabstick £8

### **CHEF SELECTION**

Crab

We are unable to guarantee that any of our dishes will not contain nuts